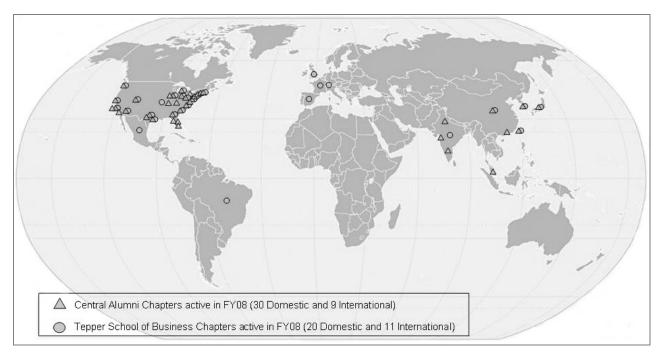

# Chapters

Carnegie Mellon works with alumni from across the country and around the world to maintain active alumni chapters that develop and promote regional activities. These groups provide interaction and intellectual stimulation for alumni, as well as for students and their parents, while advancing Carnegie Mellon and further developing the alumni network.

There are currently 50 active domestic chapters (30 Central and 20 Tepper School of Business) and 20 international chapters (9 Central and 11 Tepper).