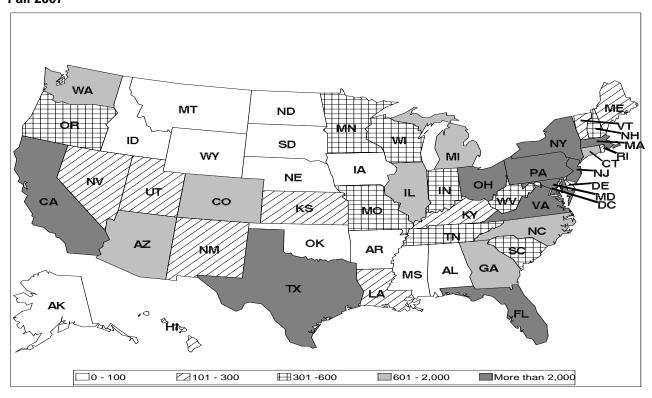

# All Active Alumni By Region & State Fall 2007

| Region / State   |            | Region / State |       | Region / State   |       | Region / State    |        |
|------------------|------------|----------------|-------|------------------|-------|-------------------|--------|
| New England      |            | South          |       | Midwest          |       | West              |        |
| Connecticut      | 1,328      | Alabama        | 178   | Illinois         | 1,633 | Alaska            | 37     |
| Maine            | 179        | Arkansas       | 54    | Indiana          | 427   | California        | 7,644  |
| Massachusetts    | 2,681      | Florida        | 2,349 | Iowa             | 96    | Colorado          | 865    |
| New Hampshire    | 350        | Georgia        | 896   | Kansas           | 133   | Hawaii            | 144    |
| Rhode Island     | 182        | Kentucky       | 210   | Michigan         | 1,208 | Idaho             | 85     |
| Vermont          | 167        | Louisiana      | 156   | Minnesota        | 452   | Montana           | 36     |
| TOTAL            | 4,887      | Mississippi    | 43    | Missouri         | 321   | Nevada            | 158    |
| % of Total       | <b>7</b> % | North Carolina | 1,351 | Nebraska         | 75    | Oregon            | 572    |
|                  |            | South Carolina | 488   | North Dakota     | 18    | Utah              | 119    |
| Middle States    |            | Tennessee      | 412   | South Dakota     | 27    | Washington        | 1,302  |
| Delaware         | 294        | Virginia       | 2,775 | Wisconsin        | 340   | Wyoming           | 40     |
| District of Col. | 561        | TOTAL          | 8,912 | TOTAL            | 4,730 | TOTAL             | 11,002 |
| Maryland         | 2,550      | % of Total     | 12%   | % of Total       | 7%    | % of Total        | 15%    |
| New Jersey       | 3,451      |                |       |                  |       |                   |        |
| New York         | 5,880      | Southwest      |       | Other            |       |                   |        |
| Ohio             | 2,526      | Arizona        | 682   | U.S. Territories | 99    | U.S. TOTAL        | 65,387 |
| Pennsylvania     | 17,104     | New Mexico     | 276   |                  |       | % of Total        | 90%    |
| West Virginia    | 305        | Oklahoma       | 98    |                  |       |                   |        |
| TOTAL            | 32,671     | Texas          | 2,030 |                  |       | Foreign Countries | 7,109  |
| % of Total       | 45%        | TOTAL          | 3,086 |                  |       | % of Total        | 10%    |
|                  |            | % of Total     | 4%    |                  |       |                   |        |