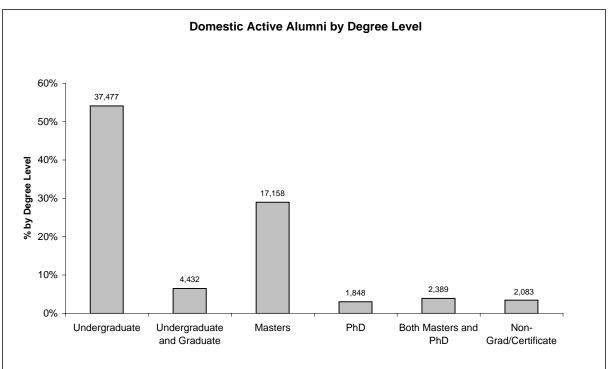

| 7           | 5           | 119          |
|                  | Washington              | 721           | 76            | 340           | 49       | 58          | 58          | 1,302        |
|                  | Wyoming<br><b>TOTAL</b> | 6, <b>002</b> | 3<br>808      | 2, <b>906</b> | 1<br>404 | 554         | 328 -       | 40<br>11,002 |
|                  | IVIAL                   | 0,002         | 000           | 2,300         | 404      | 334         | 320         | 11,002       |
|                  |                         |               |               |               |          |             |             |              |
| U.S. Territories |                         | 56            | 6             | 30            | 2        | 3           | 2           | 99           |