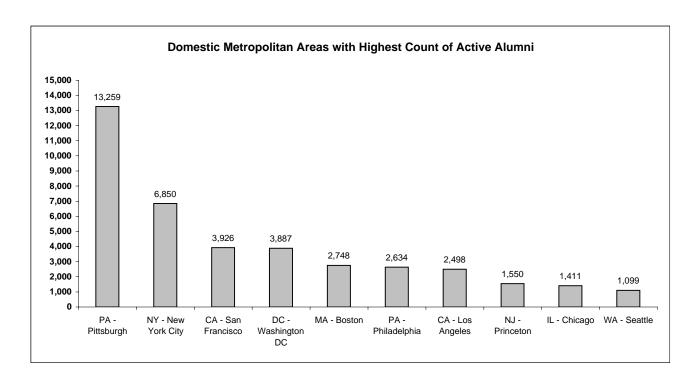

| 1,113 | 6,960  |
| 1970 - 1979 | 1,807  | 2,740  | 154   | 1,388 | 1,356 | 1       | 1,263  | 0            | 137   | 8,846  |
| 1980 - 1989 | 2,092  | 3,965  | 912   | 1,719 | 1,869 | 26      | 2,237  | 0            | 3     | 12,823 |
| 1990 - 1999 | 2,159  | 4,065  | 1,799 | 2,467 | 1,322 | 1,105   | 3,955  | 60           | 4     | 16,936 |
| 2000 - 2007 | 2,008  | 3,851  | 1,485 | 2,410 | 1,105 | 1,916   | 4,133  | 1,712        | 0     | 18,620 |
| Unknown     | 0      | 1      | 0     | 0     | 0     | 0       | 32     | 0            | 0     | 33     |
| TOTAL       | 10,763 | 20,739 | 4,350 | 8,154 | 7,283 | 3,048   | 12,716 | 1,772        | 3,671 | 72,496 |



# Domestic Metropolitan Areas & International Countries with Highest Count of Active Alumni as of September 1, 2007





# International Active Alumni by Country of Current Residence, Preferred Degree College & Level of Preferred Degree as of Sept 1, 2007

|                              |         | С      | FA                       |          |                | CI       | Т                        |           |       | HEI     | NZ                       |         |          | Н&     | SS                       |          |         | МС     | s                        |        |
|------------------------------|---------|--------|--------------------------|----------|----------------|----------|--------------------------|-----------|-------|---------|--------------------------|---------|----------|--------|--------------------------|----------|---------|--------|--------------------------|--------|
|