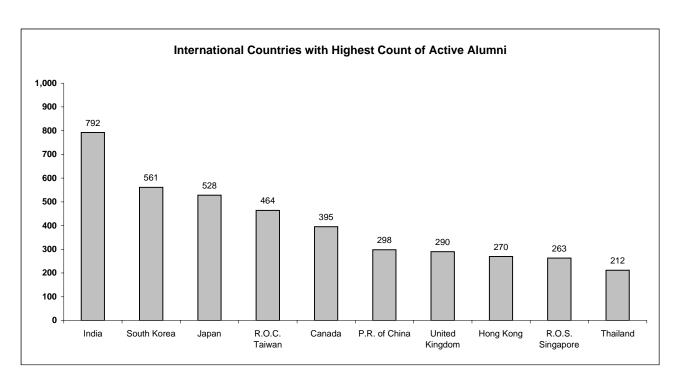

TOTAL ACTIVE ALUMNI<sup>1</sup> 72,496

<sup>1.</sup> Of the total active alumni, 713 provided an e-mail address only

| Continent         | Country                  | Undergraduate | Undergraduate<br>and Graduate | Masters    | PhD     | Masters and PhD | Non-Grad/<br>Certificate | Total      |
|-------------------|--------------------------|---------------|-------------------------------|------------|---------|-----------------|--------------------------|------------|
| Africa            | Algeria                  | 0             | 0                             | 5          | 0       | 1               | 0                        | 6          |
|                   | Botswana                 | 0             | 0                             | 11         | 0       | 0               | 0                        | 11         |
|                   | Burundi                  | 0             | 0                             | 1          | 0       | 0               | 0                        | 1          |
|                   | Central African          | 0             | 0                             | 1          | 0       | 0               | 0                        | 1          |
|                   | Egypt                    | 2             | 0                             | 5          | 2       | 0               | 1                        | 10         |
|                   | Ethiopia                 | 1             | 0                             | 2          | 1<br>0  | 0               | 0                        | 4          |
|                   | Gabon<br>Ghana           | 1             | 0                             | 1<br>4     | 2       | 0               | 1                        | 1<br>8     |
|                   | Guinea                   | 0             | 0                             | 3          | 0       | 0               | 0                        | 3          |
|                   | Ivory Coast              | 1             | 0                             | 1          | 0       | 0               | 0                        | 2          |
|                   | Kenya                    | 0             | 0                             | 7          | 0       | 0               | 2                        | 9          |
|                   | Libya                    | 0             | 0                             | 1          | 0       | 0               | 0                        | 1          |
|                   | Madagascar               | 1             | 3                             | 3          | 0       | 0               | 0                        | 7          |
|                   | Mali                     | 0             | 0                             | 1          | 0       | 0               | 0                        | 1          |
|                   | Mauritius                | 1             | 2                             | 0          | 0       | 0               | 1                        | 4          |
|                   | Morocco                  | 1             | 0                             | 8<br>11    | 0       | 0               | 0<br>14                  | 9<br>28    |
|                   | Nigeria<br>Sierra Leone  | 1             | 0                             | 1          | 0       | 1               | 0                        | 28<br>3    |
|                   | Somalia                  | 0             | 0                             | 1          | 0       | 0               | 0                        | 1          |
|                   | South Africa             | 4             | 0                             | 28         | 1       | 0               | 10                       | 43         |
|                   | Swaziland                | 0             | 0                             | 2          | 0       | 0               | 0                        | 2          |
|                   | Tanzania                 | 0             | 0                             | 2          | 0       | 0               | 0                        | 2          |
|                   | Tunisia                  | 0             | 0                             | 1          | 0       | 0               | 0                        | 1          |
|                   | West Africa              | 2             | 0                             | 0          | 0       | 0               | 0                        | 2          |
|                   | Zimbabwe                 | 0             | 0                             | 6          | 0       | 0               | 0                        | 6          |
|                   | TOTAL                    | 15            | 5                             | 106        | 9       | 2               | 29                       | 166        |
| Asia              | Afghanistan              | 0             | 0                             | 1          | 0       | 0               | 0                        | 1          |
|                   | Armenia                  | 0             | 0                             | 0          | 0       | 1               | 0                        | 1          |
|                   | Azerbaijan<br>Bahrain    | 0             | 0                             | 1<br>2     | 0       | 0               | 0                        | 1<br>3     |
|                   | Bangladesh               | 0             | 1                             | 5          | 0       | 1               | 2                        | 9          |
|                   | Bhutan                   | 0             | 0                             | 1          | 0       | 0               | 0                        | 1          |
|                   | Brunei                   | 0             | 1                             | 0          | 0       | 0               | 0                        | 1          |
|                   | Burma                    | 1             | 0                             | 1          | 0       | 0               | 0                        | 2          |
|                   | Cambodia                 | 0             | 0                             | 1          | 0       | 0               | 0                        | 1          |
|                   | Cyprus                   | 3             | 1                             | 9          | 2       | 0               | 1                        | 16         |
|                   | Georgia                  | 1             | 0                             | 1          | 0       | 0               | 0                        | 2          |
|                   | Hong Kong                | 150           | 36                            | 61         | 3       | 9               | 11                       | 270        |
|                   | India                    | 115<br>27     | 17<br>4                       | 498<br>122 | 48<br>0 | 70<br>3         | 44<br>13                 | 792<br>169 |
|                   | Indonesia<br>Iran        | 1             | 0                             | 5          | 0       | 0               | 0                        | 6          |
|                   | Japan                    | 63            | 5                             | 400        | 13      | 19              | 28                       | 528        |
|                   | Jordan                   | 2             | 0                             | 2          | 0       | 0               | 0                        | 4          |
|                   | Kazakhstan               | 2             | 0                             | 2          | 1       | 0               | 0                        | 5          |
|                   | Kuwait                   | 3             | 2                             | 7          | 1       | 0               | 0                        | 13         |
|                   | Lebanon                  | 1             | 0                             | 8          | 0       | 1               | 0                        | 10         |
|                   | Malaysia                 | 59            | 30                            | 11         | 1       | 3               | 2                        | 106        |
|                   | Nepal                    | 0             | 0                             | 3          | 0       | 0               | 0                        | 3          |
|                   | Oman<br>P.R. of China    | 2<br>23       | 0                             | 6<br>195   | 0<br>47 | 0<br>29         | 1                        | 9<br>298   |
|                   | Pakistan                 | 11            | 3                             | 21         | 0       | 0               | 1                        | 36         |
|                   | Philippines              | 10            | 2                             | 25         | 0       | 1               | 5                        | 43         |
|                   | Qatar                    | 2             | 0                             | 1          | 0       | 0               | 0                        | 3          |
|                   | R.O.C. Taiwan            | 70            | 9                             | 323        | 28      | 29              | 5                        | 464        |
|                   | R.O.S. Singapore         | 128           | 41                            | 69         | 7       | 11              | 7                        | 263        |
|                   | Russia                   | 5             | 0                             | 5          | 1       | 1               | 3                        | 15         |
|                   | Saudi Arabia             | 5<br>139      | 0                             | 17<br>333  | 8<br>30 | 2<br>33         | 14<br>7                  | 46<br>561  |
|                   | South Korea<br>Sri Lanka | 139           | 19<br>0                       | 333<br>5   | 30      | 0               | 0                        | 561<br>6   |
|                   | Syria                    | 1             | 0                             | 5          | 0       | 0               | 0                        | 6          |
|                   | Thailand                 | 67            | 24                            | 90         | 7       | 19              | 5                        | 212        |
|                   | Timor-Leste              | 1             | 0                             | 0          | 0       | 0               | 0                        | 1          |
|                   | Turkey                   | 25            | 2                             | 108        | 9       | 11              | 5                        | 160        |
|                   | United Arab Emirates     | 13            | 0                             | 12         | 0       | 0               | 1                        | 26         |
|                   | Vietnam                  | 2             | 0                             | 4          | 0       | 1               | 0                        | 7          |
|                   | TOTAL                    | 932           | 201                           | 2,360      | 207     | 244             | 156                      | 4,100      |
| Australia/Oceania |                          | 20            | 1                             | 19         | 6       | 10              | 7                        | 63         |
|                   | French Polynesia         | 0             | 0                             | 1          | 0       | 0               | 0                        | 1          |
|                   | Kiribati<br>New Zealand  | 0<br>7        | 0                             | 1          | 0<br>2  | 0<br>2          | 0                        | 1<br>14    |
|                   | TOTAL                    | 27            | 1                             | 24         | 8       | 12              | 7                        | 79         |
|                   |                          | 21            |                               |            | J       | 12              | ,                        | . 3        |