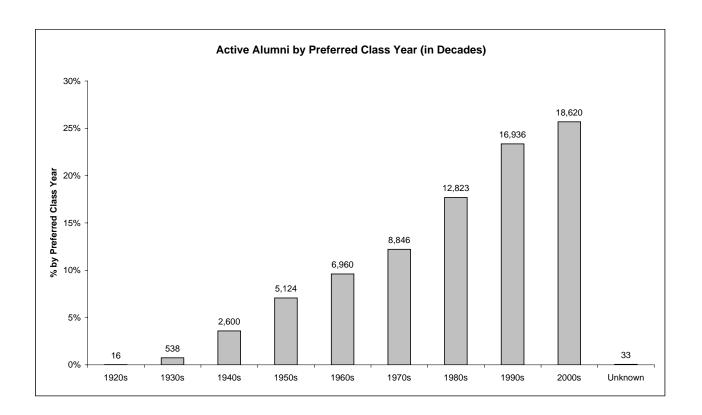

| 0            | 1,372 | 5,124  |
| 1960 - 1969 | 1,255  | 2,628  | 0     | 170   | 999   | 0       | 795    | 0            | 1,113 | 6,960  |
| 1970 - 1979 | 1,807  | 2,740  | 154   | 1,388 | 1,356 | 1       | 1,263  | 0            | 137   | 8,846  |
| 1980 - 1989 | 2,092  | 3,965  | 912   | 1,719 | 1,869 | 26      | 2,237  | 0            | 3     | 12,823 |
| 1990 - 1999 | 2,159  | 4,065  | 1,799 | 2,467 | 1,322 | 1,105   | 3,955  | 60           | 4     | 16,936 |
| 2000 - 2007 | 2,008  | 3,851  | 1,485 | 2,410 | 1,105 | 1,916   | 4,133  | 1,712        | 0     | 18,620 |
| Unknown     | 0      | 1      | 0     | 0     | 0     | 0       | 32     | 0            | 0     | 33     |
| TOTAL       | 10,763 | 20,739 | 4,350 | 8,154 | 7,283 | 3,048   | 12,716 | 1,772        | 3,671 | 72,496 |



# Domestic Metropolitan Areas & International Countries with Highest Count of Active Alumni as of September 1, 2007





# International Active Alumni by Country of Current Residence, Preferred Degree College & Level of Preferred Degree as of Sept 1, 2007

|                              |         | С      | FA                       |          |                | CI       | Т                        |           |       | HEI     | NZ                       |         |          | Н&     | SS                       |          |         | МС     | s                        |        |
|------------------------------|---------|--------|--------------------------|----------|----------------|----------|--------------------------|-----------|-------|---------|--------------------------|---------|-----