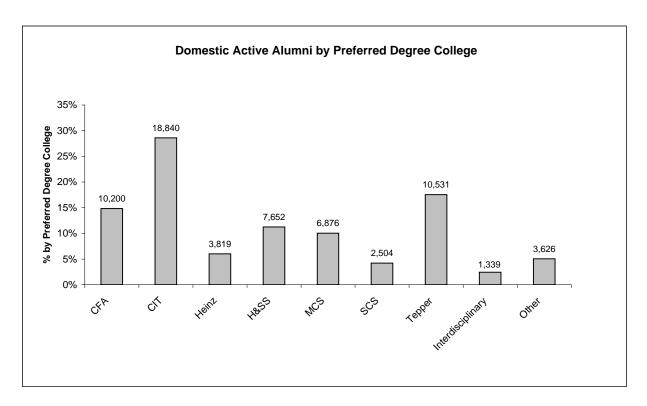

4        | 7           | 5           | 119          |
|                  | Washington              | 721           | 76            | 340           | 49       | 58          | 58          | 1,302        |
|                  | Wyoming<br><b>TOTAL</b> | 6, <b>002</b> | 3<br>808      | 2, <b>906</b> | 1<br>404 | 554         | 328 -       | 40<br>11,002 |
|                  | IVIAL                   | 0,002         | 000           | 2,300         | 404      | 334         | 320         | 11,002       |
|                  |                         |               |               |               |          |             |             |              |
| U.S. Territories |                         | 56            | 6             | 30            | 2        | 3           | 2           | 99           |